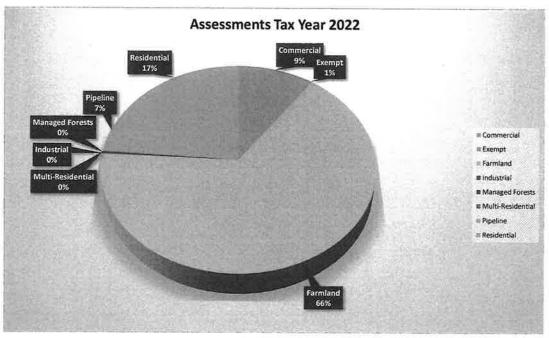

#### Background:

This is the third draft of the 2024 Budget; to be discussed by Council. As per the request of Council, we have added the 2023 Budget to Actual, MPAC assessment trends, the preliminary five-year plan, and the preliminary Reserves 2023. The full five-year capital plan is still in process and will be presented to Council when complete.