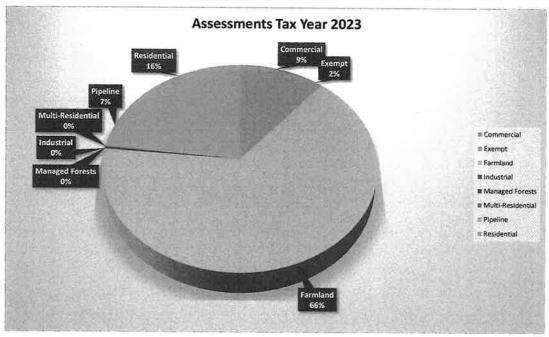

#### Background:

This is the third draft of the 2024 Budget; to be discussed by Council. As per the request of Council, we have added the 2023 Budget to Actual, MPAC assessment trends, the preliminary five-year plan, and the preliminary Reserves 2023. The full five-year capital plan is still in process and will be presented to Council when complete.