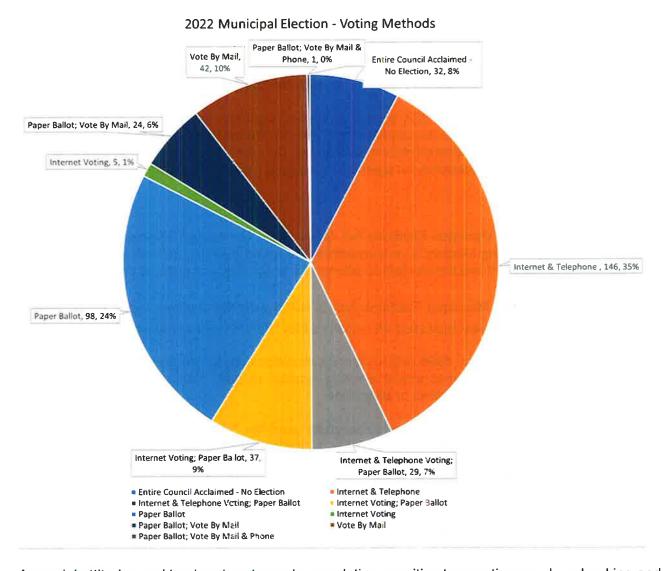

ake that move. In the past, Dawn-Euphemia did not always have reliable internet; however, that has changed in the past few years where major improvements have been made to broadband service. The following is a comparison chart of previous Elections. The Vote-By-Mail Election (VBM) was held in 2022, 2018 and 2014 and a manual ballot count was held in 2010 and 2006.

| ard only |
|----------|
|          |
|          |
|          |
|          |
|          |

Internet Voting has been used by municipalities in Ontario since 2003 with many using the Internet and Telephone as the only voting channel. Internet/Telephone Voting has been received positively by administrators, candidates and electors. Convenience, accessibility and potential for cost savings are consistently identified as benefits.



As social attitudes and trust mature towards completing sensitive transactions such as banking and commerce over the internet, online amenities have become expected from service providers. Governments are increasingly providing "e-services" such as paying property taxes or renewing licenses online. Interest and adoption of internet voting has grown steady in Ontario with 217 municipalities (many in neighbouring Counties with similar populations) using internet and/or phone/combined method of voting in 2022. The results of post-election surveys have indicated overwhelming satisfaction with internet and telephone voting by both electors and administrators.

Internet/telephone voting (similar to the vote-by-mail) should be regarded as a customer service initiative as it offers enhanced acce