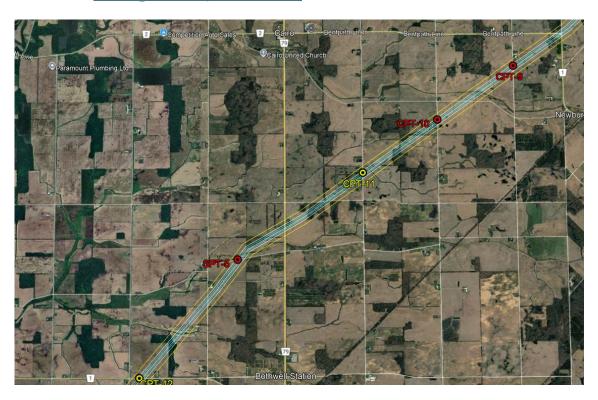

## **RESIDENTS OF DAWN-EUPHEMIA TOWNSHIP**

Please be advised that WSP will be conducting geotechnical investigations in the Township of Dawn-Euphemia as part of preparatory work for the Longwood to Lakeshore Hydro One Project. The work is scheduled to take place from approximately Thursday, May 29 to Tuesday, June 3, 2025. A total of four borehole investigations will be carried out at the following municipal road locations (as depicted on the map):

- #5 Fansher Road east of Downie
- #10 McCready Road south of Haggerty Road
- #9 Cameron Road south of Bentpath Line
- #11- Johnston Road north of Bilton Line.

If you have any questions or concerns, please contact the Municipal Office at 519-692-5148 or email <a href="mailto:roads@dawneuphemia.on.ca">roads@dawneuphemia.on.ca</a>